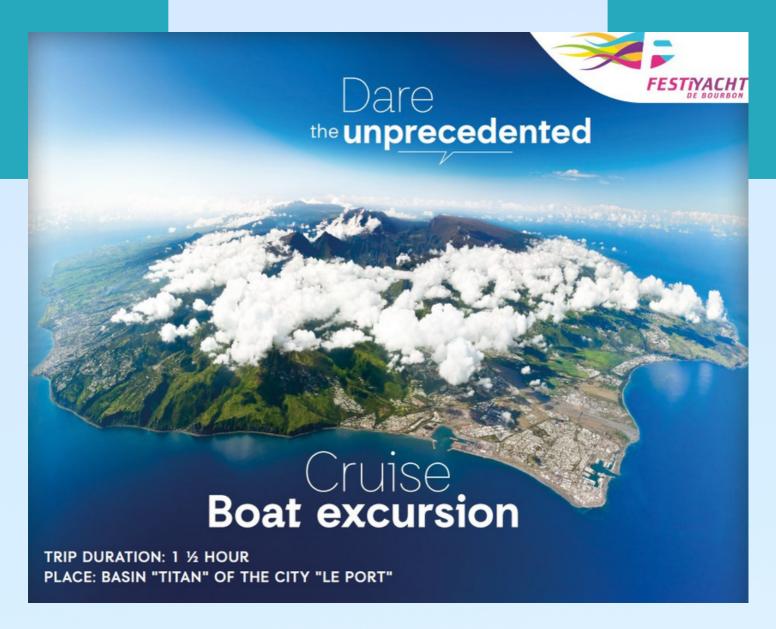

# GET AWAY AND DISCOVER LA RÉUNION IN ANOTHER WAY BY TAKING OUR NARRATED BOAT EXCURSION.

During a 1 ½ hour sea excursion, live at the rhythm of an island which combines natural heritage classified by UNESCO and a rich and fascinating history. Our narration enables you to understand the landscape of the island in a meaningful and special way, starting in the city of Le Port down to the Cap La Houssaye (South Road) or up to La Grande Chaloupe (North Road) depending on the cruise of the day. An excursion for children and adults

# CRUISE BOAT EXCURSION Q