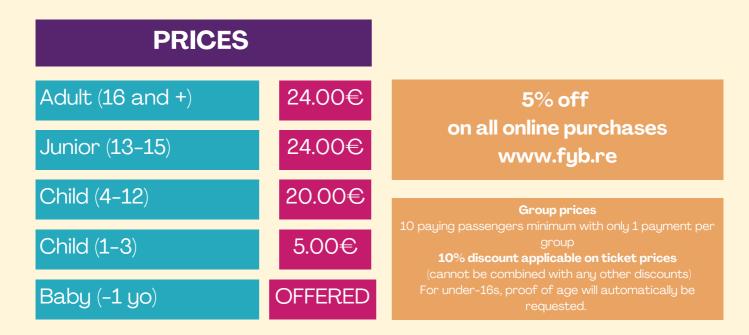

the numerous lounges are spacious and all equipped with tables sheltered from the elements. A two-hour lunch break on the sea with colleagues or friends that you will surely want to repeat every Friday !

# CRUISE LUNCH BREAK AT SEA $\mathbb{Q}$



## THE ASSETS OF THIS CRUISE

- · An ideal boat for a successful lunch break at sea
- Sun-sheltered tables and comfortable seating
- · Lounges ideal for socializing, available for private use
- Exceptional and atypical setting, with a breathtaking view of the intense island
- Freedom to choose your formula: with or without meal!
- · Complimentary welcome drink

# **RELEASE DAY AND SCHEDULES \***

3rd Sunday of the month: 12:30 p.m. One Wednesday during school vacations: 12:30 p.m.

\*Find the exact program on our website www.fyb.re/fr/reserver



# WHEN TO COME?

30 min before departure (15 min if you have your ticket either on your phone or as a paper printout).

## WHERE TO SHIP?

The boarding pontoon is located at the "TITAN" marina in the town of Le Port, next to the Base Nautique des Mascareignes (see map on our website). Free parking is available opposite.

## **SERVICES INCLUDED**

- Welcome drink
- Choice of salad + dessert + coffee for the meal option

## **MORE INFORMATION**

- Paying snack/bar service available on board
- Bring your own meal on board
- Drinks not allowed on board
- Meal option: to be ordered at least 24 hours before departure.
- · Boat privatization: please contact us.